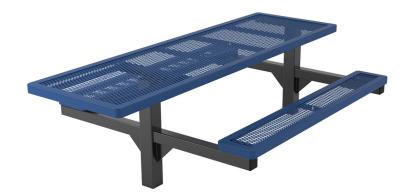

Make your location a welcoming destination with Webcoat's ADA Accessible Regal Rectangular Double Pedestal Frame Picnic Table with Attached Seating, a commercial-grade outdoor furniture piece that makes gathering easy for all. The unit achieves its ADA accessibility by way of one end of the long table having a slight overhang with no benches running alongside it. This allows occupants in wheelchairs to move right up to the table edge and sit alongside other occupants using the installed benches. This durable unit has expanded-metal perforated surfacing to speed up airdrying after rain showers. The ADA Accessible Regal Rectangular Double Pedestal Frame Picnic Table with Attached Seating is purchasable with the colors you see here or you can alter the color scheme to fit your specific design needs. The frame is powder-coated while the tabletop and seats feature a textured polyethylene coat. Just reach out to a AAA State of Play salesperson over the phone or via email to learn more about what other possibilities currently exist.