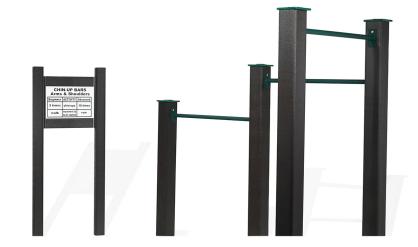

## Highlights:

- A handy package for purchasing several fitness units together
- Proven exercises for improving strength and dexterity
- Helpful signs provide clear direction for use of each item
- Built partially from recycled plastic materials for an eco-friendly unit

**Age Group**: 5 to 12 years

Play Mart's 4 Station Recycled Plastic Fitness Station is a collection of exercise stations that offer activities that are proven to help practitioners improve their health, boost their muscle growth, and build their confidence. If you are a site designer looking to build a fitness trail or park, look at how much time you will save once you see all the items included in this collection. A Chin-Up station features three bars at different heights so users of all sizes can begin developing their upper arm strength. The Sit-Up bench will assist in the increase of core abdominal power and can facilitate stretching or be used for pushups. The Vaulting Beam's inclined bar lets an exerciser pick where they are most comfortable leaping over. And rounding out the set is a duo of Parallel Bars that will be sure to augment users' endurance and upper torso power. All four exercise stations come with instructional signage and the units are built largely from recycled structural plastic.