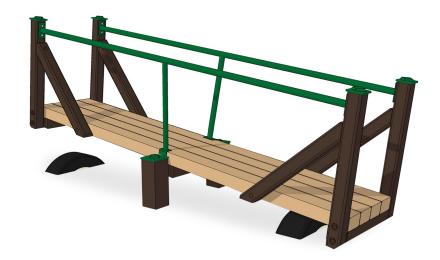

## Recycled Plastic Playground Seesaw

Age Group: 5 to 12 years

Play Mart's Recycled Plastic Playground Seesaw offers a modern and unique twist to the classic teeter-totter design. The structure is a tremendous way to work on core strength and balance. A long deck provides ample room for a multitude of children to play at once, creating an inviting atmosphere that will be sure to be tons of fun. Choose between an 8 or 10-foot long platform to fit your playground needs. Tires in the ground provide a springy foundation to keep the fun rolling. To prevent falls, there are two steel bars that children can hang onto as they play. They are covered in a textured powder coat to provide a durable, long-lasting color. Adding to the environmentally-friendly theme, the posts feature recycled plastic. It resembles wood but does not attract termites or fungi and will not rot or produce harmful splinters. Contact a AAA State of Play sales representative for more details.