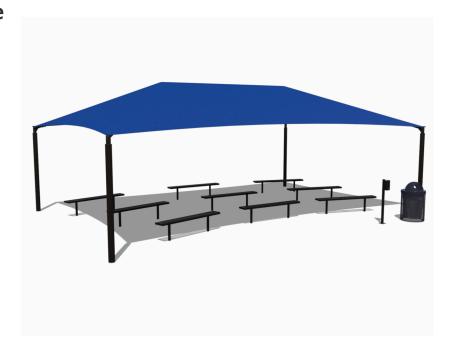

## Highlights:

- 30-foot x 20-foot Rectangular Shade Shelter protects against rain or shine
- Includes nine strongly built 6-foot benches
- Post-Mounted Hand Sanitizer Holder for disinfecting
- 32 Gallon Regal Standard Trash Receptacle

In these unprecedented times, it is important to find ways to help facilitate safety and wellness wherever possible. Designed with social distancing in mind, this package offers everything needed for an outdoor classroom or recreational setting. The Outdoor Social Distancing Environment: Bench Package is kept cool, comfortable and out of the weather by a 30-foot x 20-foot shade with an 8-foot entrance. The size and rectangular shape allow enough room for each of the 9 included 6-foot UltraLeisure Style Park Benches without Backs to be spaced 6 feet apart. The benches provide a clean and durable seat for students to study or eat lunch. Cleanliness is key and made much simpler with the included lidded 32 Gallon Regal Standard Trash Receptacle (liner sold separately). When placed nearby, this sturdy trash receptacle helps collect litter to keep the area tidy. And finally, a Post-Mounted Hand Sanitizer allows students and staff to disinfect their hands as often as necessary, encouraging a more hygienic learning space. This package aids schools or parks in meeting new standards of learning and socializing.