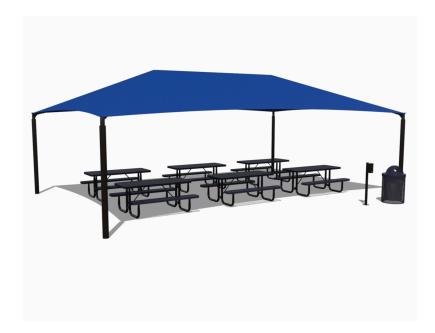

## Highlights:

- 30-foot x 20-foot Rectangular Shade Shelter guards against sun and rain
- Ample room to space out the six 6-foot Ultraleisure Rectangular Portable Tables
- Includes a 32 gallon trash can and hand sanitation station
- Ideal for hosting groups outside for dining or education

The Outdoor Social Distancing Environment: Table Package by Webcoat is a great solution for those still needing to organize small gatherings of people during this time of high medical concern. The overhanging Rectangular Shade Shelter is a large protective covering sized 30-feet x 20-feet with an 8-foot entrance. This sizable roof protects those under it from the elements, while also allowing for appropriate 6-foot spacing between each of the six included tables, as advised by the Centers for Disease Control and Prevention. The resilient Ultraleisure Rectangular Portable Tables employ expanded metal surfacing that helps the units dry quickly. Also included is a Post-Mounted Hand Sanitizer Holder that is compatible with 42 oz. lever and automatic dispensers (sanitizer is not included), so there's no need to worry about not having nearby access to running water. Finally, the package comes with a lidded 32 Gallon Ultraleisure Standard Trash Receptacle that is finished with a tough layer of textured polyethylene (liner sold separately). Pick up this all-in-one package today to help your organization coordinate in a safer way while providing access to the psychological boost of being outdoors.