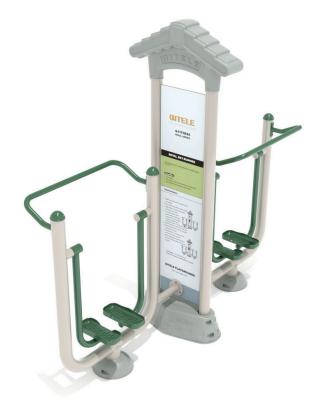

## Highlights:

- Low-impact exercise with cardiovascular benefits
- Promotes definition and toning in thighs and calves
- Durable steel structure withstands weather and corrosion
- Easy-to-read instructions for users

## COMPLIES With: ASTM F1487-17

CPSC PUB #325

The Royal Double Sky Walker offers exercisers an efficient calorie-burning activity that will help increase stamina while getting a full-body workout. This product enables individuals to engage in a low impact aerobic routine as the elevated footholds and handhold bar permit you to effortlessly glide your legs back and forth through the air. Compared to a treadmill, it's far less stressful on the joints in the knees, hips, and ankles. This can be a key consideration for older gym patrons who have to account for arthritis or people starting to recover from an injury. With its tough galvanized steel construction, the Royal Double Sky Walker is more than capable of withstanding outside exposure to the harshest effects of the sun and rain. This exercise machine also allows for up to two people to work out at the same time, which should reduce wait times for this item at your health care facility or training yard. Further, the Royal Double Sky Walker features clear directions that will help get folks up and moving in no time.