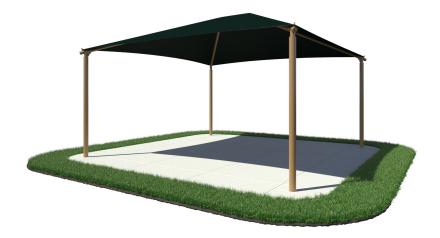

## **Square Shade Shelter with 12 feet high Entrance Height**

## Highlights:

- Color options to suit any area
- Shields kids from direct sunlight
- Protects equipment from the elements
- Mounting options allow for installation in a variety of places

The options are nearly limitless with the Square Shade Shelter with 12 feet high Entrance Height by Superior Shade. With a diverse range of colors to choose from, this sturdy shelter can perfectly match any recreational area with ease. Two mounting options allow this versatile shade to be installed in almost any environment. And optional glide elbows make removing the shade easier and are ideal for areas with unpredictable or inclement weather. A shade is perfect for protecting people from the dangers of sun exposure and keeping kids playing for as long as they possibly can. This versatile shelter can be used at any time of the year as a protective barrier for not only the people but for playground equipment as well. Discoloration from exposure to the elements can really affect the appearance of play elements and park furniture. Fortunately, this heavy-duty square shade was made to last and can shield your investments at playgrounds, parks, pools, and schools.