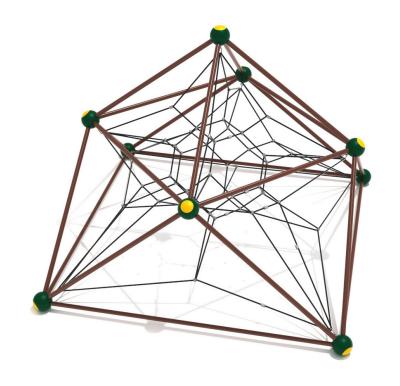

## Highlights:

- Powder-coat painted steel frame has glossy finish in any color
- Varying rope tensions create solid and flexible surfaces
- Promotes the development of key muscle groups
- Approachable height for young children

Age Group: 5 to 12 years

Capacity: 20-25

Use Zone: 24' 3" x 24' 3"

COMPLIES With: ASTM F1487-17 CPSC PUB #325

The unique geometric design of the Cosmic Crest Rope Climbing Net is unmissable and guaranteed to draw the attention of children. Composed of an elaborate series of connected triangles, this dynamic structure is an excellent physical challenge for elementary-age children. The powder-coat painted frame encases the nylon-covered steel ropes woven strategically throughout that maintain solid and flexible surfaces within the pyramid shape. Younger children can steady themselves on the steel beams or stand on the more tautly pulled ropes when they need to rest. Older kids might want to make their way to the top as quickly as possible or bounce around on the looser sections for even more of a challenge. A wide variety of ages can come up with their own strategies, games and contests to take advantage of the climbing structure while simultaneously strengthening key muscle groups. Get in touch with a AAA State of Play salesperson to discuss available color options.