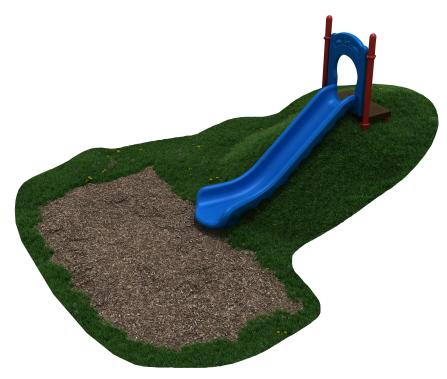

## 5-feet Single Straight Hillside Slide

MSRP <del>\$3,334.00</del> SALE \$2,668.00

## Highlights:

- Galvanized steel decking and posts
- Perforated deck promotes drying airflow
- Colors are customizable
- Safe design perfect for existing uneven terrain

**Age Group**: 2 to 12 years **Footprint**: 4' 2" x 10' 7" **Use Zone**: 14' 8" x 7' 0"

## **COMPLIES With:**

ASTM F1487-17 CPSC PUB #325

The 5-feet Single Straight Hillside Slide by Playground Equipment Dot-com transforms existing embankments at your recreation site into exciting sources of childhood delight. This commercial-grade slide is great for playground managers wanting to enhance the beauty of present hills. It's also ideal for those who desire a slide but want to avoid the headache that comes from large scale digging. The unit's low sides and closeness to the ground enhance safety as children are much less likely to hurt themselves from any accidental spills. The rugged combination of galvanized steel decking and posts with rotationally molded plastic make this product more than capable of reliably handling years of regular use. The 5-foot height also makes this slide well suited for younger children who might be intimidated by larger slides on other parts of the playground. The 5-feet Single Straight Hillside Slide is available in the color shown or can be customized to better match your site's design scheme. Please speak with a customer service agent to learn more about available alternate colors.