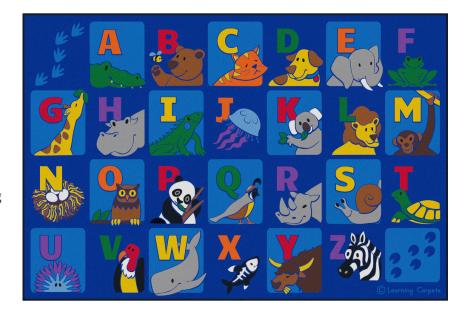

## Large Alphabet Animal Rug - Rectangle

## Highlights:

- Comfortable floor cover and teaching tool
- 100% polyamide stain resistant material
- Colorful design with easily readable letters
- Resilient 3-ply felt backing prevents creasing

Teachers and daycare operators will have a helpful new learning tool at their disposal with the Large Alphabet Animal Rug - Rectangle. This brightly decorated floor carpet features a wide variety of friendly-looking critters, each of whom is shown in their own square next to an uppercase letter of the alphabet that matches the first letter of the animal's name. Children can rest comfortably atop this soft carpet and receive prompts to locate or identify specific colors, animals, or letters. Grownups can rest easy knowing that while little ones are developing cognitive reasoning they'll be able to enjoy snacks or drinks too. This 144 x 96-inch carpet is made from 100% polyamide and is resistant to stains, fades, and water spillage. The rug's tough 3-ply material can stand up to rough wear and tear and provides significant thermal and sound insulation. The Large Alphabet Animal Rug - Rectangle is large enough to allow several children to sit down at once.