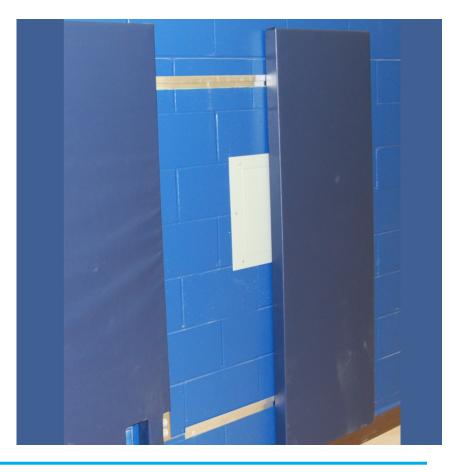

Proper padding for interior walls and beams is important for the safety of athletes for a variety of sports. The Wall Pad Attachment Z-Clip by Gared is an alternative mode of attachment for wood-backed wall pads without the need for nailing lips. This method leaves no exposed screws or bolts and makes removal or replacement easy. Just secure the z-clips to the wall in whatever way is appropriate for the surface and secure the clips to the back of the wall padding. Now you can slide the padding on and off of the wall effortlessly. This is ideal for school gyms or recreational centers that cater to multiple sports and events that may or may not require padding. The clips are made from sixfoot lengths of aluminum but can be easily cut to size to fit many types of pads. Use in conjunction with PSS, corner and column padding to prioritize safety and maintain an attractive and uniform appearance.