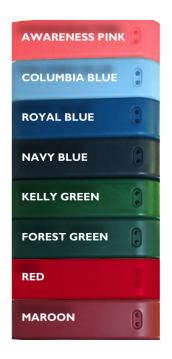

## Highlights:

- Made with flexible foam that bends without tearing
- Suitable for all 72 inch rectangular glass boards
- Available in 16 vibrant colors
- Adds protection and safety for players

## **COMPLIES With:**

ASTM F1487-17 CPSC PUB #325

Professional Pro-Mold Backboard Padding is a double-sided two-inch-thick urethane foam that attaches to the bottom half of a backboard and adds a clean, sleek look to the court. The symmetrical halves are ultra-flexible and bend without tearing. Mounting hardware is included for simple bolt-on installation. This protective layer is suitable for all official 72-inch rectangular glass backboards with aluminum or steel frames. Explore the 16 vibrant color options available to reflect the color scheme of your teams and institutions. Add this protective foam to promote safety without interrupting play. It protects players and reduces the risk of injury when contact is made with the backboard. It meets the standards and regulations of high school, collegiate and professional sports organizations. Add a basketball pole pad alongside the Professional Pro-Mold Backboard Padding to prioritize safety for basketball players of all ages and skills.