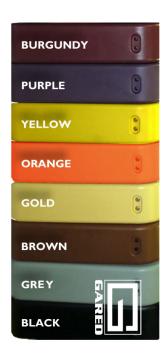

## Highlights:

- Made with flexible foam that bends without tearing
- Suitable for all 72 inch rectangular glass boards
- Available in 16 vibrant colors
- Adds protection and safety for players

## **COMPLIES With:**

ASTM F1487-17 CPSC PUB #325

Professional Pro-Mold Backboard Padding is a double-sided two-inch-thick urethane foam that attaches to the bottom half of a backboard and adds a clean, sleek look to the court. The symmetrical halves are ultra-flexible and bend without tearing. Mounting hardware is included for simple bolt-on installation. This protective layer is suitable for all official 72-inch rectangular glass backboards with aluminum or steel frames. Explore the 16 vibrant color options available to reflect the color scheme of your teams and institutions. Add this protective foam to promote safety without interrupting play. It protects players and reduces the risk of injury when contact is made with the backboard. It meets the standards and regulations of high school, collegiate and professional sports organizations. Add a basketball pole pad alongside the Professional Pro-Mold Backboard Padding to prioritize safety for basketball players of all ages and skills.