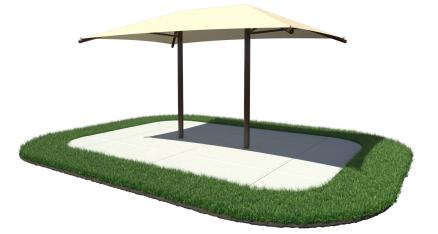

## Highlights:

- Long shape to fit over longer areas
- Two sturdy centralized posts
- Choose the shade color for your area
- Designed to last

Designed for picnic areas, sporting areas, or even spots at the park or playground, the Dual Column Rectangular Umbrella Shade Shelter provides added comfort on those hot, sunny days. The shade fabric, available in twelve striking colors, is designed to protect users from the sun's harmful rays. The long design of the shade allows it to easily stretch over picnic tables, sports bleachers, or other areas shade is desired. The dual posts provide a sturdy support for the shade frame, while also leaving plenty of space underneath. The Dual Column Rectangular Umbrella Shade Shelter is available with or without glide elbows. By choosing glide elbows, installing and removing the shade fabric is made easier. Why would you need to remove the fabric? Your fabric shade will last longer if it is removed in bad weather. Place this shade in your area and your patrons will immediately find comfort.