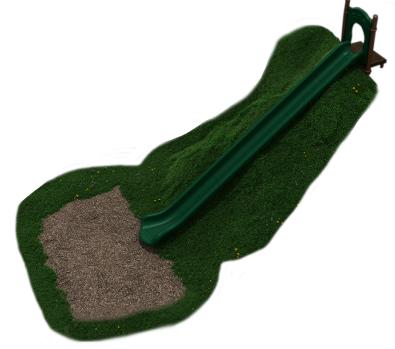

**Age Group**: 2 to 12 years **Use Zone**: 14' 8" x 9' 0"

COMPLIES With: ASTM F1487-17 CPSC PUB #325

Have a steep hill on or near your playground? The 22-foot Single Straight Hillside Slide turns an empty slope into a bonafide part of your playground. The Hillside Slide is built straight into a hill, which, when it comes to playground equipment, would be otherwise unusable. The slide is made from rotationally-molded plastic, meaning it can resist all manner of inclement weather conditions, as well as general wear and tear from prolonged use. Kids ages 2-12 will love sliding down to the bottom of the hill, a far more unique way of playing on than simply running or rolling down it. The 22-foot Single Straight Hillside Slide will prove to be a fun, memorable edition to your playground, and kids will spend hours going up the hill and down the slide again and again. This unique design incorporates the natural landscape into the play area, allowing kids to play while simultaneously enjoying the outdoors.