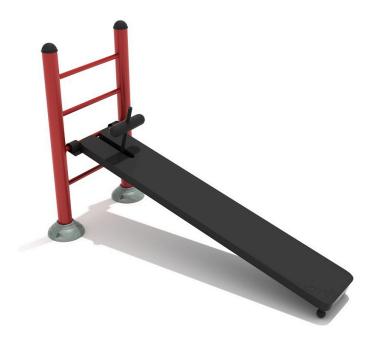

## Adjustable Incline Sit-up Bench

MSRP \$2,832.00

**SALE \$2,179.00** 

## Highlights:

- Adjustable height and foot bar make the workout customizable
- Made from durable, weather-resistant materials
- Can be used indoors or outdoors
- Perfect for both beginners and experienced exercisers

## **COMPLIES With:**

ASTM F1487-17 CPSC PUB #325

The Adjustable Incline Sit-up Bench allows for a customizable and independent ab workout. Sit-ups are a staple of any core-building routine, and this sit-up bench can be put higher or lower depending on how intense of a workout the user wants. Additionally, this bench includes an adjustable bar to hold the feet to enhance the effectiveness of the exercise. The varying heights of the Adjustable Incline Sit-Up Bench mean that both novices and those accustomed to core workouts can challenge themselves, while the flat bench helps to ensure proper sit-up technique. Whether you put the bench at the lowest rung or the highest, you'll have no problem using the Adjustable Incline Sit-up Bench to strengthen those vital core and abdominal muscles. This fitness installment would be a great addition to any new or existing fitness park for teens and adults.