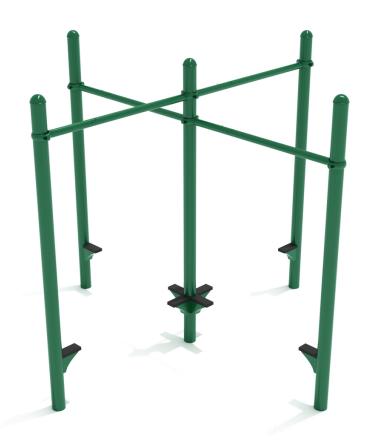

## **Quadruple Pull-Up Bars**

MSRP <del>\$3,110.00</del> SALE **\$2,393.00** 

## Highlights:

- Great for single use or as part of a workout circuit
- Galvanized steel bars designed to handle an adult's weight
- Can be individualized with custom colors
- Steel steps help users reach for the bars

Age Group: Adult

COMPLIES With: ASTM F1487-17 CPSC PUB #325

The pull-up bar is a staple of any gym, whether it's indoors or outside. The Quadruple Pull-Up Bars allow for full range of motion and can accommodate up to four users at once. This reduces the risk of overcrowding while facilitating socialization for teens and adults. Additionally, the Quadruple Pull-up Bars have eight small stepping blocks all around the structure meaning that everyone, regardless of height or arm length, can work out their upper back and core while doing pull-ups. Made from galvanized steel with a powder-coated finish, the Quadruple Pull-up bars are sturdy and resistant to most inclement weather conditions. Add the Quadruple Pull-up Bars to your adult playground or outdoor space, and provide all those ages 13 and up the chance to start working on key back and core muscles. Combine this element with any of our other adult fitness stations to foster a beneficial full body workout.