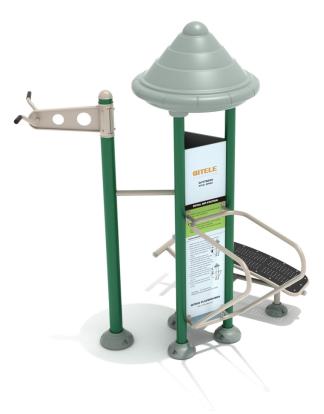

## Highlights:

- Facilitates three distinct types of core exercises
- Made from durable, weather-resistant materials
- Engages both the core and upper body muscles
- Allows users to exercise outdoors effectively

## COMPLIES With:

ASTM F1487-17 CPSC PUB #325

The Triple Royal Core Combo provides three great ways for users ages 13 and up to engage in core-related exercises, including pull ups, sit ups, and dips. Rather than utilizing weighted resistance, the Core Combo facilitates body-weight exercises that can be performed without the need for cumbersome resistance plates. The sit up bench features two bars that are parallel to each other, which allow the user to make doing sit ups harder or easier, depending on the user's ideal level of difficulty. The dip bar is made using galvanized steel bars, which can easily tolerate a variety of different weights, as well as inclement weather conditions. Lastly, the Triple Royal Core Combo features a pull up bar with two sturdy handles, allowing for different types of pull ups to be performed by the user. Add the Triple Royal Core Combo to your outdoor space and all who use it will be able to get a great core workout.