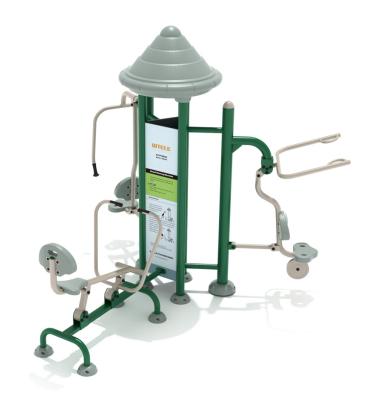

## Triple Royal Upper Body Combo

## COMPLIES With: ASTM F1487-17

CPSC PUB #325

The Triple Royal Upper Body Combo provides a great way for experts and exercise novices to get an effective upper body workout. With helpful instructions printed on each of the three sides of the Station, its intuitive design will benefit all users, particularly beginners, as well as offer guidance on proper technique and best use. The Triple Royal Upper Body Combo can accommodate three users at once, so no one on your playground will have to work out alone again. Users 13 and up will love the circuit-like nature of the Triple Royal Upper Body Combo, which enables them to do back-to-back sets of different exercises without having to move very far. Each exercise will target different areas of the arms and chest using only body weight as resistance for a low-impact workout. Try the Triple Royal Upper Body Combo on your outdoor space, and liven things up with a brilliant piece of comprehensive workout equipment.