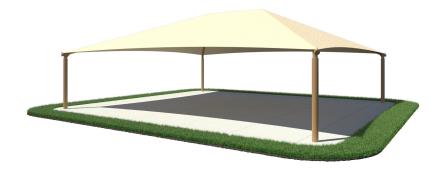

## Rectangular Shade Shelter with 8 feet high Entrance Height

## Highlights:

- Four posts create a sturdy structure
- Available in multiple fabric colors
- Choose the mount to work with your situation
- Keeps an area protected and cool

Use the Rectangular Shade Shelter to protect children and equipment from the sun. The use of a shade greatly reduces the risk of sunburn as children play under the safety of the fabric canopy. The shade is also beneficial to use over playground equipment as it protects the equipment from any damage the sun may cause. Shades also prevent children from getting burned on equipment that has been sitting in the sun. The Rectangular Shade Shelter with 8 feet high Entrance Height is available in a large variety of sizes to fit any venue. The different sizes allow the shade to cover large picnic areas, play structures, freestanding equipment, sand boxes, pools, and more. You have the option of choosing from various colors of fabric and if you would like to include glide elbows. Glide elbows are beneficial in the installation and removal of the fabric as it makes the process much easier.