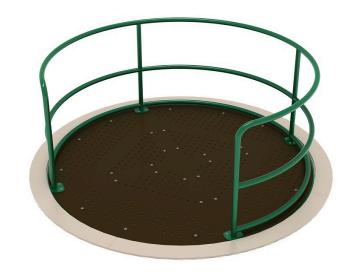

## One Wheelchair Capacity Accessible Merry Go Round

## Highlights:

- Accessible by wheelchair to guarantee play for all
- Can be customized with different colors
- Features guardrails that help kids play safely
- Compatible with unitary safety surfacing only

Age Group: 2 to 12 years

Capacity: 1-7

**Footprint**: 6' 2" x 6' 2" **Use Zone**: 24' 2" x 24' 2"

COMPLIES With: ASTM F1487-17 CPSC PUB #325

When it comes to purchasing playground equipment, you shouldn't need to sacrifice safety for fun, and the One Wheelchair Capacity Accessible Merry Go Round offers both. Featuring galvanized steel guardrails, this piece of equipment is built to last, and will serve as an inclusive, easily accessible lightning rod for fun. The Wheelchair Accessible Merry Go Round offers a great activity for children ages 2-12, and is especially fun for children with physical disabilities, or for those who simply may not be able to get around as easily as other kids. This equipment is partially enclosed by steel guardrails, which offer something for kids to hold onto as they sit or stand while spinning on the merry-go-round. Kids will love watching the world fly by as they hang on tightly to the steel guardrails, which, along with the durable materials it's made from, help make the Merry Go Round a safe, high-quality piece of playground equipment.