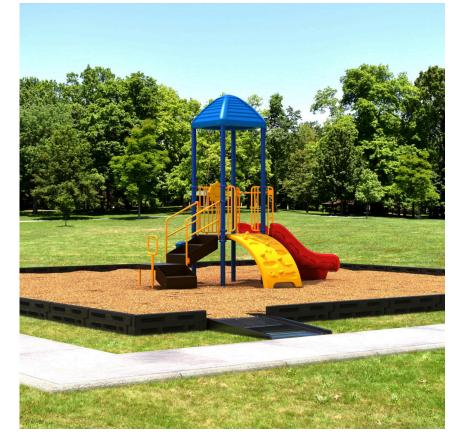

### ADA Compliant

Compact yet adventurous, Little Lamb Turn-Key Playground Package is the perfect addition to your outdoor area, including any school, park, daycare, and more. Little ones will have a blast climbing the Little Lamb structure, either by its stairs or by the Sea Creature Climber. At the elevated level, children can either take a spin on the Ship's Wheel, or embark down the double slide and race with their friends. Need just one place to get all you need to kickstart your playground? Look no further than the Little Lamb Turn-Key Playground Package. Everything you could ever need or imagine for your young ones is just a click away with this all-inclusive package. No having the hassle with access tab after tab, and trying to figure out just what you need for your structure and play area, when this package eliminates the hassle by including every basic need. With everything easily incorporated into a bundle, you'll get everything included in the following below:

- 1. Little Lamb Play System
- 2. Wood Mulch or Rubber Mulch
- 3. Plastic borders
- 4. ADA ramp
- 5. Installation

Save time on your browsing adventure on AAA State of Play by purchasing our Little Lamb Turn-Key Playground Package today!