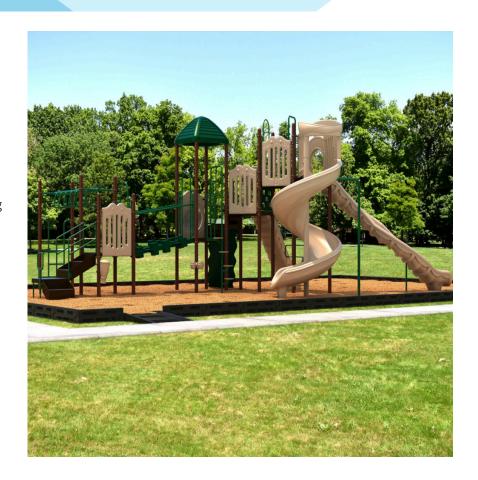

## Tale of Titans Turn-Key Playground Package

## **ADA Compliant**

Featuring several distinct ways for kids to get active, Tale of Titans is a play structure that's huge in terms of size and the fun it enables. Whether it's sliding down any of the three slides included on Tale of Titans, climbing up the Disc Climber, or creating a percussive tune using the Bongos and Single Drum, there's no shortage of thrilling times to be had. That said, the Tale of Titans Play System Package further adds to the value of Tale of Titans by consolidating all the different products you'll need to make it a safe, inviting place for kids to play. With your choice of Wood or Rubber Mulch, plastic borders, as well as an ADA ramp, you can make Tale of Titans the cornerstone of your playground, and in doing so, create an accessible, fun environment for all your playground-goers. This package includes: