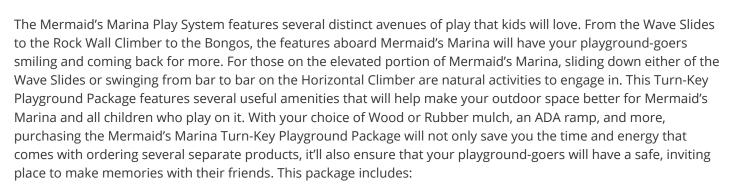

# Mermaid's Marina Turn-Key Playground Package

#### Highlights:

- Ship's Wheel and Bongos are great groundlevel activities
- Elevated portion is lined with iron bars, increasing safety
- Play system package saves time
- ADA ramp increases your playground's accessibility

Age Group: 5 to 12 years Capacity: 28-33 Fall Height: 84" Use Zone: 33' 0" x 36' 6"

### **ADA Compliant**

- 1. Mermaid's Marina Play System
- 2. Wood Mulch or Rubber Mulch
- 3. Plastic borders
- 4. ADA ramp
- 5. Installation

10859 East Washington Street, Suite 100 Indianapolis, IN 46229 Toll Free 1-877-826-2776 https://www.aaastateofplay.com/mermaid-s-marina-turn-key-play ground-package/