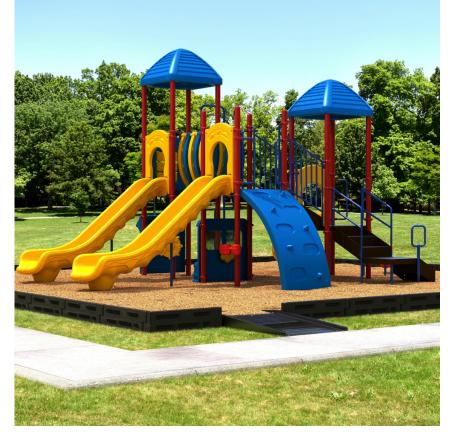

## ADA Compliant

Want to save time when purchasing equipment for your commercial playground? Look no further than the Two Top Khamun Turn-Key Playground Package, featuring everything you need for installation and play. The Two Top Khamun Playground System is a perfect fit for any park, school, or other outdoor site. This structure offers a multitude of play features at three different levels of elevation, giving children a variety of options to play. Kids can either dive into imaginative play on the ground level with panels like the Car Panel and Store Panel, or they can explore the upper levels of the structure and choose between three slides to descend to the bottom. In this package, you'll receive all the following alongside the Two Top Khamun Play System:

- 1. Two Top Khamun Play System
- 2. Wood Mulch or Rubber Mulch
- 3. Plastic borders
- 4. ADA ramp
- 5. Installation

Convenience is just a click away with the Two Top Khamun Turn-Key Playground Package -- order a bundle today!