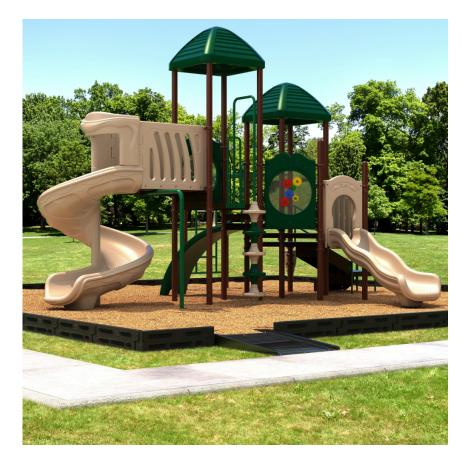

## ADA Compliant

The Victory Field Turn-Key Playground Package contains everything you'll need to liven up your commercial playground. One of our best sellers, Victory Field is a great option for parks, schools, or other outdoor sites. The Victory Field Play System boasts several avenues of play for children of any ability level. Among the elevated and ground level components are three different types of climbers, two activity panels, among other features which will facilitate hours of playground fun. Children will relish the chance to swing from bar to bar with the Overhead Straight Rung Horizontal Ladder, or to rush down the thrilling Spiral Slide after ascending the Pod Climber. In this package, you'll receive all the following:

- 1. Victory Field Play System
- 2. Wood Mulch or Rubber Mulch
- 3. Plastic borders
- 4. ADA ramp
- 5. Installation

Get everything you need today from the Victory Field Turn-Key Playground Package with just a click of a button!