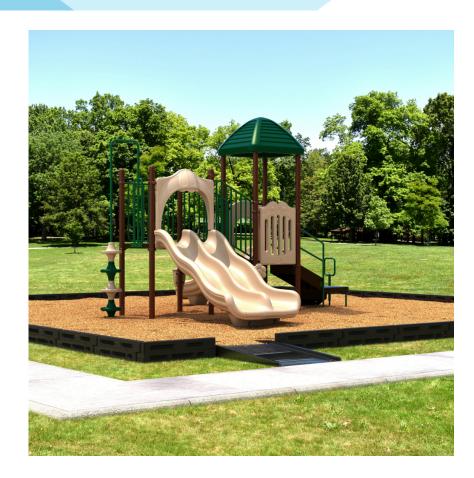

## Port Angeles Turn-Key Playground Package

Age Group: 2 to 12 years

Capacity: 22-26 Fall Height: 48" Use Zone: 29' x 28' 8"

COMPLIES With: ASTM F1487-17 CPSC PUB #325

## **ADA Compliant**

Looking for a way to save time and prevent the hassle of finding everything necessary for your new playground? This package includes one of our best-selling play structures, Port Angeles, as well as everything you need for a smooth and worry-free installation process. The Port Angeles Play System is one of our all-time best-sellers for a reason; it offers several ways to stimulate fun play for kids between ages two and twelve, while also being a small, compact, and cost effective option for any outdoor site. This structure encourages both social and independent play with its different components, including the Double Wave Slide, Pod Climber, Rain Wheel, and more. This package includes:

- 1. Port Angeles Play System
- 2. Wood Mulch or Rubber Mulch
- 3. Plastic borders
- 4. ADA ramp
- 5. Installation