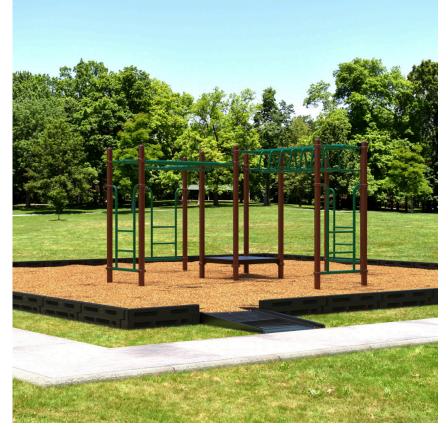

Age Group: 5 to 12 years Capacity: 12-16 Fall Height: 84" Use Zone: 30' 10" x 29' 3"

### ADA Compliant

One of our bestsellers, the Air Above Play System is now available to purchase as part of a convenient bundle. Perfect for any school or park, the Air Above Play System provides kids a great upper-body workout as they swing from bar to bar. Grip strength and core strength are important developmental areas for children, and Air Above gives kids the means to improve both. The Air Above Play System combines four overhead ladders into one exciting play system that's perfect for kids between ages five and twelve. Don't want to browse pages of playground products? With a comprehensive playground bundle, everything needed for installing and maintaining your new play structure is included as part of one convenient purchase. Besides the Play System itself, this package features several amenities that are crucial to any outdoor play system, including:

- 1. Air Above Play System
- 2. Wood Mulch or Rubber Mulch
- 3. Plastic borders
- 4. ADA ramp
- 5. Installation

Determining the best product options for installing your play structure can be time-consuming, but with the Air Above Turn-Key Playground Package, what you need is just a simple click away!