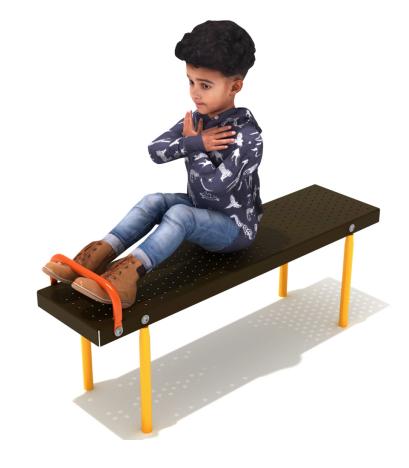

## Highlights:

- Great for beginners and advanced athletes
- Toe bar helps hold the body down during sit ups
- Elevated platform helps kids avoid getting on the ground
- Durable and great for outdoor spaces

## **ADA Compliant**

Ideal for strengthening core abdominal muscles, the Kids Straight Sit Up Bench is another part of PlaygroundEquipment.com's line of children's fitness equipment. Users lay on their back across the bench, then, with their feet tucked under the steel bar at the end of the bench, they leverage the weight of the rest of their body to perform what's commonly referred to as a sit up. That said, sit ups aren't the only exercise that can be performed using the Kids Straight Sit Up Bench. Angled push ups, stretches, and lunges are just a few movements that the Kids Straight Sit Up Bench facilitates. Although the Kids Straight Sit Up Bench is geared toward kids, anyone can use it to better strengthen their core muscles and get a workout in.