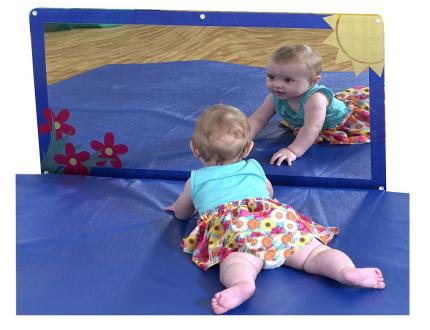

## **Sunny Meadow Mirror**

MSRP <del>\$280.00</del> SALE \$252.00

Highlights:

- Colorful border and detailing
- Made from shatter-resistant acrylic
- Helps toddlers develop facial recognition skills
- Can be displayed vertically or horizontally

**Unit Size**: 36" x 18"

Developing sensory skills and facial recognition is vital for infants and toddlers, and the Sunny Meadow Mirror delivers the means to do both. The glass of the Sunny Meadow Mirror is constructed using shatter-resistant acrylic, which keeps kids safe and helps avoid situations where kids may otherwise cut themselves on the glass. Additionally, since the border, flower, and sun details are all printed on the back, they won't scratch off or wear with time. The Sunny Meadow Mirror can be displayed vertically or horizontally, depending on the needs of your classroom, and is also great for social interaction, as multiple kids can look into and use the mirror at the same time. Some light assembly is required for the Sunny Meadow Mirror, which measures 36" by 18". Contact a sales representative for more information on this great classroom furnishing.