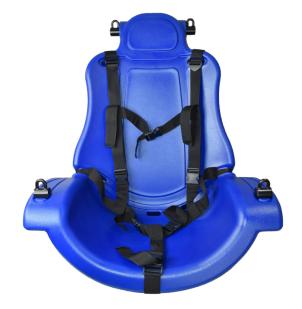

## High-Capacity Large Adaptive Swing Seat

**Unit Size**: 37.5" x 32" x 34"

**ADA Compliant** 

The High-Capacity Large Adaptive Swing Seat allows those of varying mobility levels to have fun on the playground with the rest of their peers. One of our most highly-requested designs, the High-Capacity Large Adaptive Swing Seat offers safety and support that's geared especially towards adults with disabilities. The High-Capacity Large Adaptive Swing Seat includes hardware, chains, and a harness; it also holds up to 300 pounds, making it ideal for people who may otherwise have trouble finding suitable equipment to play on. Those with disabilities often struggle to find playground equipment that accommodates their individual needs; thanks to its high weight capacity and inclusive design, the High-Capacity Large Adaptive Swing Seat can alleviate some of this struggle while helping to foster a fun, safe environment for all. This seat requires an 8 foot high swing bay and an unimpeded 96-inch wide top rail. Check out our Single Post and Arch Post Adaptive Swings, designed to perfectly accommodate the Adaptive Swing Seat.