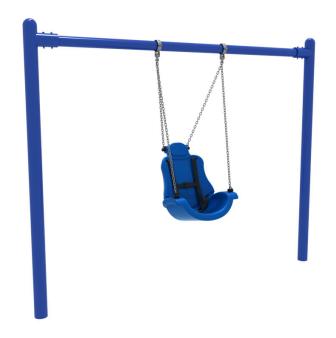

## **Elite Series 3.5 inch Single Post Adaptive Swing 8 foot**

MSRP \$2,097.00

**SALE \$1,405.00** 

## Highlights:

- Wide 3.5-inch powder coat steel frame
- Affordable and attractive swing set option
- Able to accommodate a wide variety of users
- Variety of powder color options available

Age Group: 5 to 12 years, and adult

**Use Zone**: 32' x 24'

COMPLIES With: ASTM F1487-17 CPSC PUB #325

The children of your community can swing to new heights with the Elite Series 3.5 inch Single Post High-Capacity Large Adaptive Swing 8 foot! The single post design brings a sleek and minimalistic look to any playground that is sure to stand out above your competitors! The Elite Series 3.5 inch Single Post High-Capacity Large Adaptive Swing 8 foot is perfect for elementary school-aged children as well as adults! The High-Capacity Adaptive Swing Seat that comes with this sturdy frame is designed for ages 5-12 through adults and has a 350 lbs weight capacity! The Elite Series 3.5 inch Single Post High-Capacity Large Adaptive Swing 8 foot is available in Cobalt Blue and Rainforest Green colors at a 1-2 week Quick Ship time for those who need a swing set fast! Or, choose from a variety of color options to order a custom built swing set! Complete your playground and offer the kids of your community a great swinging experience with the Elite Series 3.5 inch Single Post High-Capacity Large Adaptive Swing 8 foot!