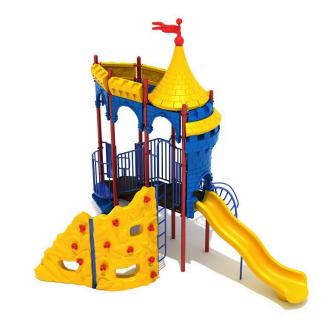

## Highlights:

- Several different styles of climber
- Long wave slide
- Multi-level structure
- Many ways to ascend and descend

Age Group: 5 to 12 years

Capacity: 22-26 Fall Height: 96"

**Use Zone**: 33' 2" x 27' 1"

## **ADA Compliant**

Invite playground-goers to come sail away on Saalburg Sails! This new castle structure from PlaygroundEquipment.com's Castle Series has several unique features that will make kids feel as if they are in a beautiful island castle! The many interactive features will ensure that kids are entertained for hours and hours. The multi-leveled play structure allows for diversity of activities and plenty of room for kids to spread out and play. On the ground level, there is a drum panel that allows children to fill the castle with their rhythmic music. There is also a store panel, which encourages imaginative play. There are several climbers leading to the top of the structure, including a craggy island rock wall climber and an inverted arch ladder. There is also a stairway leading to the top for the smaller adventurers. A large wave slide is located at the top of the structure, leading back down to the bottom. Saalburg Sails is a beautiful island castle getaway for all kinds of playground-goers!