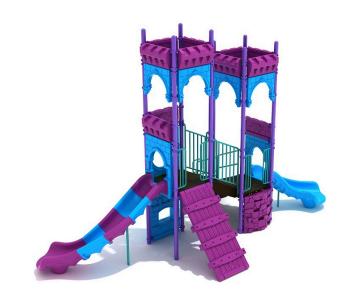

## Highlights:

• Slides on either end

• Multiple climbing features

• Multi-level structure

Exciting castle theme

Age Group: 2 to 12 years

Capacity: 24-28 Fall Height: 60"

Use Zone: 34' 8" x 23' 10"

## **ADA Compliant**

Kids can dive into a mythical world of fun at the Selkie's Swim, a brand new castle structure option from PlaygroundEquipment.com. This dazzling underwater paradise is fully equipped with many different unique and exciting features sure to inspire hours upon hours of imaginative play. There are play features both on the ground and upper levels of this structure, adding more room and diversity for the kids. There are several different ways to ascend and descend from the structure, including a themed drawbridge climber and even a castle rock wall. Once the adventurers have made it to the top of the Selkie's Swim play structure, they have two different ways to splash back down to the ground level with two different lengths of slide. No matter how they decide to play on the structure, kids will be sure to love splashing around in Selkie's Swim and using their imaginations to find all sorts of new and exciting ways to play.