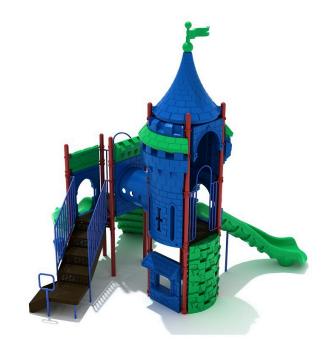

## **ADA Compliant**

Raven's Refuge, a brand new castle structure option from PlaygroundEquipment.com, is a mystical structure sure to inspire kids for hours of imaginative play. There are many unique and exciting features for kids to interact with on this multi-leveled and multi-functional playground. On the ground level, there is a single drum, allowing for kids to make their own creative and rhythmic beats. Also on the ground level is a store panel, where kids can use their imagination to open up whatever kind of store they can think of! There are several different ways to climb to the top of the Raven's Refuge, including a draw bridge climber and a castle rock wall climber. Once they have reached the top, the kids can take flight down one of two exciting slides separated by a tube bridge. There are endless opportunities for creativity and play on this mythical structure. Kids are sure to enjoy taking flight on and around the Raven's Refuge!