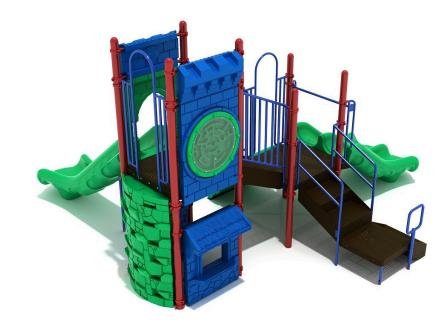

## **Serpent Saloon**

## Highlights:

- Several styles of climber
- Exciting double slide feature
- Longer straight slide at the top
- Several interactive play panels

Age Group: 5 to 12 years

Capacity: 25-30 Fall Height: 60"

Use Zone: 28' 3" x 28' 2"

## **ADA Compliant**

Slither on into the Serpent Saloon for hours and hours of a hissin' good time! This new addition to PlaygroundEquipment.com's Castle Series has so many different ways to play and interact. On the ground level, there is a store panel where kids can use their imagination to pretend to run their very own store (or Serpent Saloon!) with their friends! There is also a draw bridge climber, adding to the immersion of the castle themed structure. On the other side there is a castle rock wall climber for an added challenge for the bravest of adventurers! Once at the top of the play structure, there are several different options of how to descend. On one side of the structure, there is a double slide that kids can ride down independently or with a friend. On the other side, there is a longer straight slide. The Serpent Saloon is a structure sure to encourage imaginative and adventurous play for every kid that enters it.