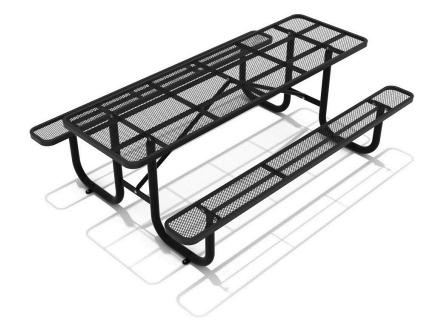

## **Expanded Steel Picnic Table - 8'**

MSRP \$1,500.00

**SALE \$1,154.00** 

## Highlights:

- Perforations decrease weight
- Suitable for grass or concrete
- Plenty of room for friends and family
- Surface mount promotes stability

ASTM F1487-17 CPSC PUB #325

Designed to fit into a variety of environments, the Expanded Steel Picnic Table makes a convenient, natural addition to any park, playground, or outdoor space. This eight-foot table features ample space for friends and family to gather and enjoy each other's company, yet it's not so long that people will need to talk overly loud in order for those at the other end of the table to hear the conversation. In addition to decreasing the overall weight of the Expanded Steel Picnic Table, the perforations on the table and benches help to ensure that the unit doesn't become waterlogged in the event of heavy precipitation. The Expanded Steel Picnic Table also features pre-drilled holes at the base that enable surface mounting, ideal for tables that will be located on concrete surfacing.