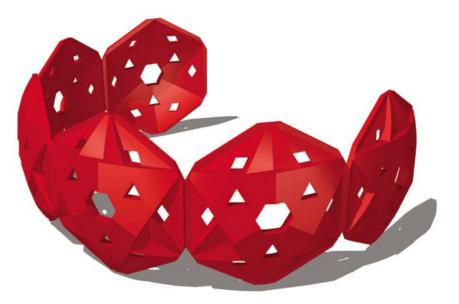

## C Hedge Plastic Climber

MSRP <del>\$5,394.00</del> SALE \$4,585.00

**Age Group**: 5 to 12 years **Footprint**: 14' 10" long x 14' 10" wide x 5' 4-3/4" high **Use Zone**: 26' 10" x 26' 10"

The C Hedge Plastic Climber is a created by linking Tortoise panels to create a c-shaped hedge. The panels are available in many configurations and are available in a selection of colors. This playground climber is a freestanding climber that provides fun outdoor physical fitness activity to children from 2-12 years of age. The C Hedge Plastic Climber is the perfect tool for keeping kids interested in outdoor activity, which is essential to aid in the development of healthy habits. The tortoise-like characteristics of the panels are a fun way to liven up any playground; the uniqueness of this piece of playground equipment will nurture imagination and creative thinking in children. Designed for safety, durability, and sturdiness this climbing equipment is sure to be enjoyed for plenty of years to come.