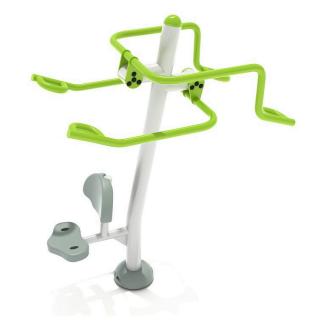

## Accessible Double Lat Pull Down

MSRP \$2,326.00

**SALE \$1,790.00** 

## Highlights:

- Made to withstand outdoor weather conditions
- Compact yet high-impact exercise machine
- Works great with other exercise equipment
- Helps build strong back muscles

**Age Group**: Adult **Footprint**: 5' 3" x 2' 11"

COMPLIES With: ASTM F1487-17 CPSC PUB #325

**ADA Compliant** 

Improve your posture and increase your strength with the Accessible Double Lat Pull Down, great for users of all ages and ability levels. Since we use our back muscles constantly, they're a crucial part of a healthy body. However, it's common for people to ignore muscle groups like the Latissimus Dorsi (commonly referred to as 'lats'), and thereby increase their chances of injury. Particularly for those who are wheelchair bound, back strains can hamper quality of life, making it all the more important to exercise back muscles and keep them strong. The Accessible Double Lat Pull Down helps those of all ability levels to exercise their lats and maintain a strong posterior chain. The space-saving design of this machine makes it perfect for outdoor fitness circuits, and its in-ground mount increases its durability and longevity.