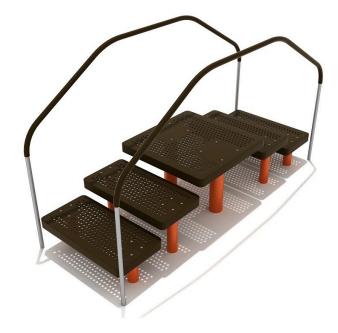

## Assisted Step Up Platforms with Rails

MSRP <del>\$5,478.00</del> SALE \$4,214.00

## Highlights:

- Comprised of five different rail-lined platforms
- Helps improve mobility
- Enables therapeutic exercise
- Railings increase safety

Age Group: Adult Footprint: 9' 1" x 3' 4"

COMPLIES With: ASTM F1487-17 CPSC PUB #325

## **ADA Compliant**

Made from five coated steel platforms of varying heights, the Assisted Step Up Platforms with Rails comprise a unique piece of outdoor fitness equipment that's great for teens and adults with mobility-related challenges. The importance of mobility and flexibility is paramount for adults, particularly those with disabilities, and the Assisted Step Up Platforms with Rails provide a straightforward way for these adults to improve their motor skills. Regardless of age, those who've recently suffered leg or back injuries can benefit immensely from the sort of straightforward, low-intensity exercise that outdoor fitness equipment such as this unit can facilitate. The Assisted Step Up Platform with Rails can also serve as an effective connector between pieces of fitness equipment, allowing users to seamlessly move from one exercise machine to the next.