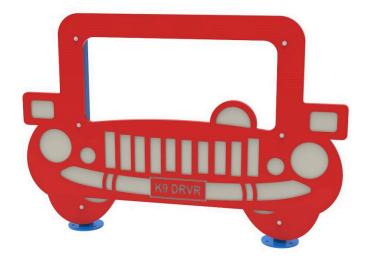

## **BarkPark Joy Ride**

MSRP <del>\$1,912.00</del>

**SALE \$1,626.00** 

## Highlights:

- Made from high-density polyethylene
- Creates brilliant photo opportunities
- Made to stand outdoor weather
- Enables pet owners to take cute pictures of their pets

Having a dog at the wheel of the car may ordinarily be a recipe for disaster, but with the BarkPark Joy Ride, it's a recipe for cute photos and laughs. With this photo panel, dog owners can create photo opportunities for their dogs, who will be all too eager to pose behind the high-density polyethylene panel. The BarkPark Joy Ride is mounted using two powder-coated steel square posts, which ensure the panel stays up and stands the test of time. There's no limit to the amount of photos and fun that can be had using the BarkPark Joy Ride, great for dog parks and other outdoor areas where dogs abound. Dog owners can even include their small children in photos with their dogs, a great way to incorporate little ones into the fun.