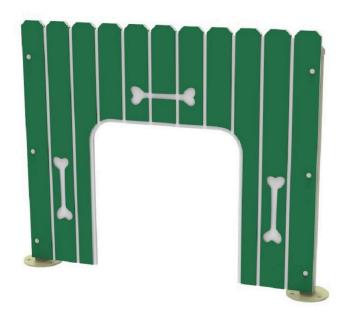

## BarkPark Doggie Fence Run

MSRP <del>\$1,377.00</del> SALE \$1,171.00

## Highlights:

- Panels made from high-density polyethylene
- Anchored by two powder-coated steel posts
- Features an in-ground or surface mount
- Great for dog parks

If you're searching for an effective, intuitive way to improve dogs' speed and agility, look no further than the BarkPark Doggie Fence Run. Complete with three panels that are attached to form a miniature running course, the BarkPark Doggie Fence Run is an ingenious way to get dogs to weave in and out of the panels, increasing their agility and stimulating their minds and bodies. Dog owners are always looking for ways to get their pups outdoors and active, and with the BarkPark Doggie Fence Run, this has never been easier. Dogs are keen on activities that allow them to exert their inner energy, and this fence run is an easy way for their owners to get in on the fun as well.