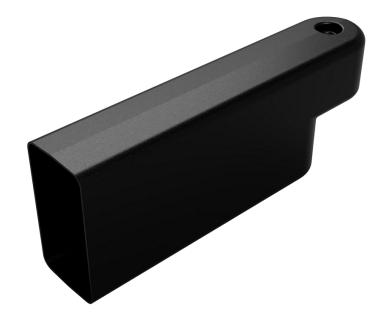

## Highlights:

- Comes in 8" or 12" height
- Great for creating custom playground borders
- Helps enclose play spaces
- Helps keep surface material within play spaces

When it comes to playground planning, and especially when using playground timbers, it's not uncommon to run into situations where initial measurements for an enclosed play space are slightly off. In these cases, it helps to have Adjustable Timber Sleeves. A niche but sometimes necessary playground amenity, an Adjustable Timber Sleeve allows you to create a custom length playground border. Simply by cutting one full-size border timber and sliding an Adjustable Timber Sleeve over the timber's cut end, you're able to effectively reduce or extend the length of your playground timber so it more effectively encloses your play space and creates a seamless finish for your outdoor play area. These Adjustable Timber Sleeves are available in heights of 8" as well as 12", making them a useful tool for various playground setups.