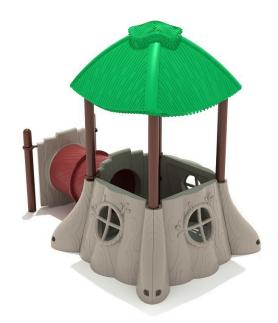

## **Shoots and Roots Play Hut**

Capacity: 8-12 Fall Height: 8"

Use Zone: 19' 2" x 22' 10"

COMPLIES With: ASTM F1487-17 CPSC PUB #325

An ideal place for kids to get some privacy outdoors, Shoots and Roots is a small playground shelter that's replete with thematic play elements. Three Stump Window Panels adorn the sides of Shoots and Roots, which offer literal and figurative windows to the rest of the playground. The fourth wall hosts a small tunnel, which functions as an exit and entry point for kids at play. The Club House Roof provides ample shade for all who take advantage of Shoots and Roots. The roof is also useful to stay dry in case of rain, and cool in case of sunny, dry heat. Whether it's a shy, introverted child who could use a moment or two away from it all, or a small group of friends who wish to make Shoots and Roots into their own clubhouse, there are all sorts of ways this playground clubhouse can be utilized to its fullest potential.