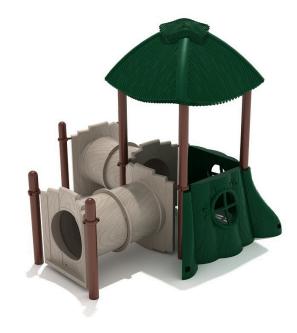

## **Treetop Connection Play Hut**

MSRP \$11,770.00 SALE \$9,054.00

## Highlights:

- Window panels allow view into outside world
- Can be utilized by several kids at once
- Makes a great gathering place
- Tunnels are perfectly sized for kids

**Age Group**: 6 months to 5 years

Capacity: 8-12 Fall Height: 8"

Use Zone: 22' 10" x 22' 10"

COMPLIES With: ASTM F1487-17 CPSC PUB #325

Perfect for parks, playgrounds, and other recreational areas frequented by children, Treetop Connection allows children to crawl through its tubes and hang out with friends in the enclosed middle area. Its tunnel passages offer loads of fun for kids on the playground, and its Stump Window Panels offer them a look into the outside world. Treetop Connection makes a great amenity for kids who wish to have their own 'fort' or just a centralized meeting place. This dwelling is made from rotationally molded plastic and anchored into the ground by 5-inch galvanized steel posts, which ensure that Treetop Connection will stand the test of time and remain a popular attraction on your playground for years to come. Whether a lone child wishes to use Treetop Connection for a brief respite, or a group of kids wants to use it as a gathering spot, they'll be having loads of fun with the help of Treetop Connection.