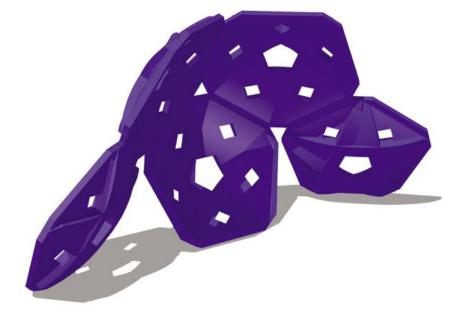

## **Criss Cross Plastic Climber**

MSRP \$4,715.00 SALE \$4,008.00

**Age Group**: 5 to 12 years

**Footprint**: 3' 9" long x 12' 6" wide x 6' 6" high

**Use Zone**: 15' 9" x 24' 6"

The fun Criss Cross Plastic Climber is ideal for kids from 5-12 and is a perfect addition to any recreation area. Tortoise panels are connected into a crisscross pattern creating this unique look for this sturdy playground equipment. The crisscross configuration creates many curves, angles, and dips for tons of playground fun. Tortoise panels are very popular due to their unique look that draws children to want to play on them for hours. Endless outdoor fun is what you get with this climber. This unique piece of playground equipment makes it fun for kids to play outside and increase their fitness levels. This unit is available in many colors and configurations. It is made of quality materials, which ensures safety and durability. Compliant with both ASTM and CPSC playground safety standards the Criss Cross Plastic Climber is designed for commercial playground use.