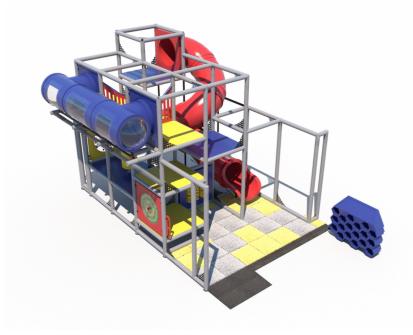

## **Tube Trek Indoor Playground**

## Highlights:

- Exciting tunnels and tubes to explore
- Fun activities for kids
- Convenient sneaker storage
- Safe and sturdy equipment

Age Group: 2 to 12 years

Assembled Dimensions: 21' 5" L x 16' 5" W x 14'

## **ADA Compliant**

Get ready for an action-packed day of play at Tube Trek Indoor Playground, complete with exciting features for kids of all ages. With the Ball Turn Activity, Gyro Activity Panel, and Tic-Tac-Toe Activity Panel, children can exercise their creativity while having fun. The Wave Run feature provides an interactive and dynamic play experience, while the 12' T-Tube Crawl Tunnel and Squeeze Play are perfect for those looking for a challenge. Young climbers can test their skills with the 6-Level Deck Climb, providing a fun and engaging way to build confidence and strength. And for those seeking an adrenaline rush, the 11' Enclosed Spiral Tube Slide will surely deliver. Parents will appreciate the Sneaker Keeper, providing a convenient way to keep shoes organized and in one place. Join us for a day of fun and adventure at Tube Trek Indoor Playground! Please note: Surfacing tiles and ramps are not included.