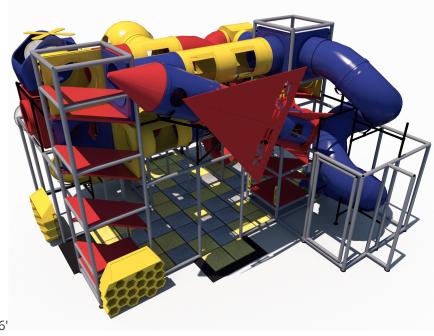

## Tunnel Tangle Indoor Playground

MSRP \$148,086.00

**SALE \$125,874.00** 

## Highlights:

- Endless tunnel maze for hours of fun
- Exciting 9'-13' enclosed spiral slides
- Multiple sneaker keepers for easy storage
- Thrilling 8-level deck climb

**Age Group**: 2 to 12 years

Assembled Dimensions: 26' 11" L x 25' 8" W x 16'

## **COMPLIES With:**

ASTM F1487-17 CPSC PUB #325

**ADA Compliant** 

Welcome to Tunnel Tangle Indoor Playground! This playground is a tunnel lover's paradise, featuring an array of tunnels, mazes, and slides. The playground has a Turbo Helicopter, Sphere Junction, Junction Cube, and Turbo Junctions, providing endless possibilities for exploration and play. Kids can crawl, climb, and slide their way through 15', 12', 11', and 20' wave incline crawl tunnels, 4' and 12' crawl tunnels, and an 11' curved crawl tunnel. The playground also boasts a 12' x 10' crawl maze that will keep kids engaged and challenged. Parents will appreciate the two Sneaker Keepers, which keep shoes organized and in one place. Kids will have a blast racing down three enclosed spiral tube slides, measuring 9'-1", 11', and 13' in height. With eight levels of deck climbs the Tunnel Tangle Indoor Playground offers a thrilling adventure for kids of all ages! Please note: Surfacing tiles and ramps are not included.