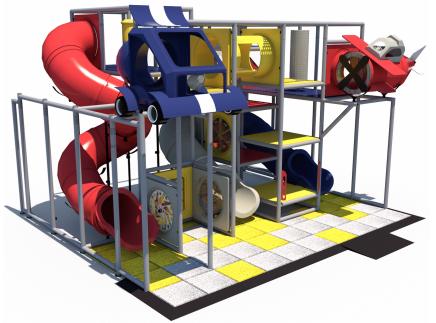

## **ADA Compliant**

Fun Force Indoor Playground is a paradise for kids with a variety of engaging activities. The Gyro, Ball Turn, C-Force, Pinball, and Tic-Tac-Toe activity panels keep children entertained for hours. The Wave Run, 4' crawl tunnels, and 10' spiral tube slide provide endless fun and adventure. The Bi-Plane and Turbo Car with steering wheels stimulate imaginative play, while the 7-level deck climb and squeeze play challenge children's physical abilities. The enclosed hook tube slide adds a thrilling element to the playground. Parents will appreciate the Sneaker Keeper, providing a convenient way to keep shoes organized and in one place. Fun Force Indoor Playground is a safe and enjoyable place for kids to play and make friends while improving their coordination, balance, and cognitive skills. Let children unleash their energy and creativity in this exciting playground! Please note: Surfacing tiles and ramps are not included.