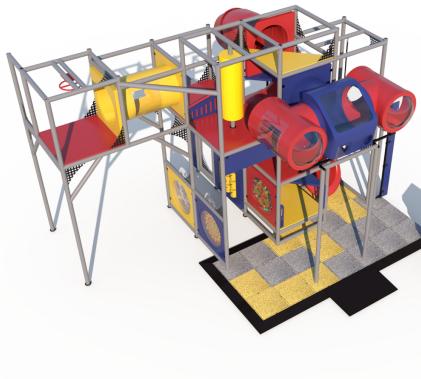

## **ADA Compliant**

For children who wish to take a journey into new galaxies of indoor playground fun, Galactic Gallivanter has just what they need. Boasting a bevy of thrilling features, Galactic Galivanter is an action-packed, all-in-one indoor playground. On the ground floor, kids can start by slipping their shoes and other belongings into the Sneaker Keeper, which helps to keep things neat and tidy and avoid tripping hazards. Four different activity panels adorn the lower level of Galactic Gallivanter, including the Ball Turn Activity Panel, the Gears Activity Panel, the Gyro Activity Panel, and the Tic-Tac-Toe Activity Panel, all of which help kids hone their hand-eye coordination and bolster their brain power. Moving on up the Deck Climb, kids will find a Space Cruiser, in which they can envision themselves as an astronaut, as well as an Enclosed Tube Spiral Slide, which they can use to cruise back to Earth safe and sound. Please note: Surfacing tiles and ramps not included.