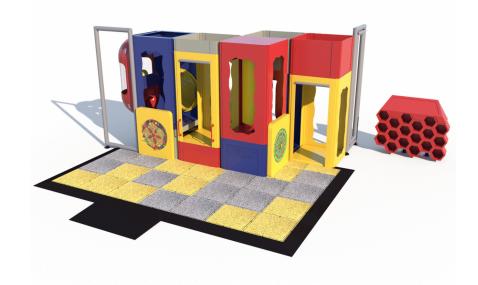

## Highlights:

- Stimulating activities & interactive panels
- Enclosed tube slide & climb
- Vibrant colors and sturdy construction
- Encourages imaginative play and socialization

Assembled Dimensions: 16' 9" L x 16' W x 8" H

## **COMPLIES With:** ASTM F1487-17

CPSC PUB #325 **ADA Compliant** Chatty Castle Indoor Playground is where imagination and play come to life! This premium-quality playset is designed to provide endless hours of safe, interactive, and creative playtime for children of all ages. Featuring a 30" enclosed tube slide, a 2-level KidsCube climb, a Gyro Activity Panel, and a Ball Turn Activity Panel, Chatty Castle offers a variety of exciting and stimulating activities for kids to explore. The Sneaker Keeper ensures a tidy play area, while the Squeeze Play and Chit Chat Balcony with Steering Wheel encourage imaginative play and socialization. Thanks to its reliable build, this indoor playground offers endless opportunities for kids of all ages to experience fun and entertainment. This play space is perfect for birthday parties, family outings, or just a fun day out with friends. Bring